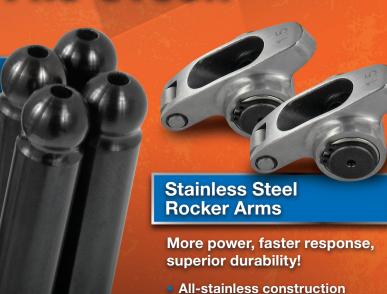

eliminates deflection

 Wear-resistant, oversize roller-tip design

Extra-large, full-needle trunions